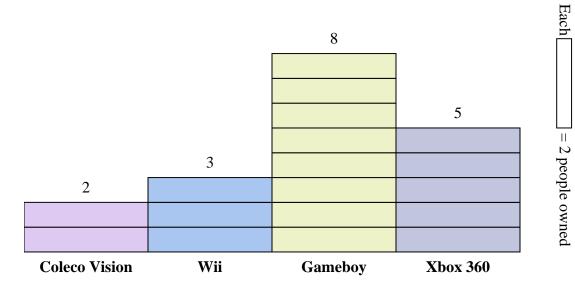

= 2 people owned

A game company asked people at the mall which game console they owned. They recorded the results in the bar graph below. Use their graph to answer the questions.

- 1. \_\_\_\_\_
- 2
- 3. \_\_\_\_\_
- 4. \_\_\_\_\_
- 5. \_\_\_\_\_
- 6.
- 7. \_\_\_\_\_
- 8.
- 9. \_\_\_\_\_
- 10. \_\_\_\_\_

- Coleco Vision Wii Gameboy Xbox 360
  - 1) How many more people owned a Gameboy than owned a Xbox 360?
  - 2) Which console did the largest number of people own?
  - 3) Which console did the fewest number of people own?
- 4) How many consoles total did the people own?
- 5) Did fewer people own a Wiis or a Gameboys?
- 6) Did more people own a Xbox 360s or a Wiis?
- 7) Which console did exactly 6 people own?
- **8)** How many people owned a Gameboy?
- 9) What is the combined number of Gameboys and Coleco Visions owned?
- **10**) What is the difference in the number of people who owned a Coleco Vision and the number who owned a Wii?

A game company asked people at the mall which game console they owned. They recorded the results in the bar graph below. Use their graph to answer the questions.

How many more people owned a Gameboy than owned a Xbox 360?

- Which console did the largest number of people own?
- Which console did the fewest number of people own?
- How many consoles total did the people own?
- 5) Did fewer people own a Wiis or a Gameboys?
- Did more people own a Xbox 360s or a Wiis?
- 7) Which console did exactly 6 people own?
- How many people owned a Gameboy?
- What is the combined number of Gameboys and Coleco Visions owned?
- What is the difference in the number of people who owned a Coleco Vision and the number who owned a Wii?